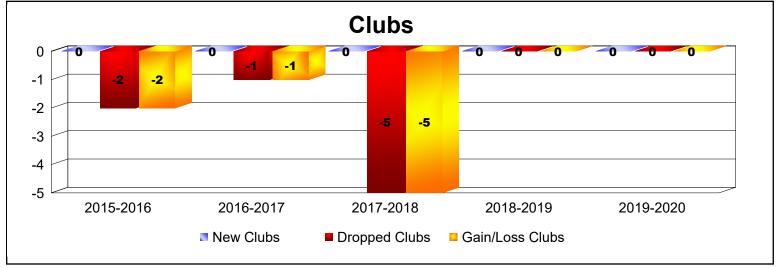

District 8 O

As of June 2020 Cumulative

| Year      | New<br>Clubs | Dropped<br>Clubs | Gain/<br>Loss<br>Clubs | New<br>Members | Charter<br>Members | Reinstate<br>Members | Transfer<br>Members | Total<br>Member<br>Added | Total<br>Members<br>Dropped | Gain/<br>Loss<br>Members |
|-----------|--------------|------------------|------------------------|----------------|--------------------|----------------------|---------------------|--------------------------|-----------------------------|--------------------------|
| 2015-2016 | 0            | -2               | -2                     | 53             | 0                  | 8                    | 0                   | 61                       | -95                         | -34                      |
| 2016-2017 | 0            | -1               | -1                     | 76             | 0                  | 7                    | 1                   | 84                       | -90                         | -6                       |
| 2017-2018 | 0            | -5               | -5                     | 50             | 0                  | 2                    | 0                   | 52                       | -196                        | -144                     |
| 2018-2019 | 0            | 0                | 0                      | 68             | 0                  | 20                   | 2                   | 90                       | -60                         | 30                       |
| 2019-2020 | 0            | 0                | 0                      | 37             | 0                  | 4                    | 1                   | 42                       | -70                         | -28                      |
| Average   | 0            | -2               | -2                     | 57             | 0                  | 8                    | 1                   | 66                       | -102                        | -36                      |