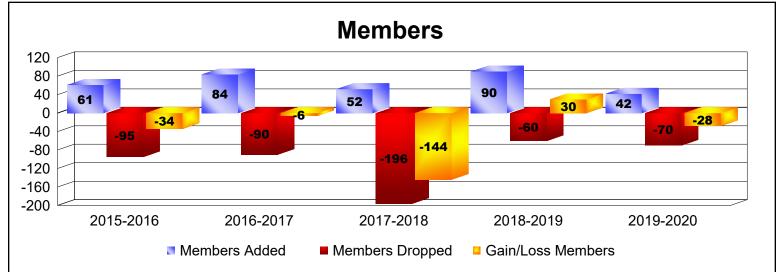

District 8 O

As of June 2020 Cumulative

| Year      | New<br>Clubs | Dropped<br>Clubs | Gain/<br>Loss<br>Clubs | New<br>Members | Charter<br>Members | Reinstate<br>Members | Transfer<br>Members | Total<br>Member<br>Added | Total<br>Members<br>Dropped | Gain/<br>Loss<br>Members |
|-----------|--------------|------------------|------------------------|----------------|--------------------|----------------------|---------------------|--------------------------|-----------------------------|--------------------------|
| 2015-2016 | 0            | -2               | -2                     | 53             | 0                  | 8                    | 0                   | 61                       | -95                         | -34                      |
| 2016-2017 | 0            | -1               | -1                     | 76             | 0                  | 7                    | 1                   | 84                       | -90                         | -6                       |
| 2017-2018 | 0            | -5               | -5                     | 50             | 0                  | 2                    | 0                   | 52                       | -196                        | -144                     |
| 2018-2019 | 0            | 0                | 0                      | 68             | 0                  | 20                   | 2                   | 90                       | -60                         | 30                       |
| 2019-2020 | 0            | 0                | 0                      | 37             | 0                  | 4                    | 1                   | 42                       | -70                         | -28                      |
| Average   | 0            | -2               | -2                     | 57             | 0                  | 8                    | 1                   | 66                       | -102                        | -36                      |